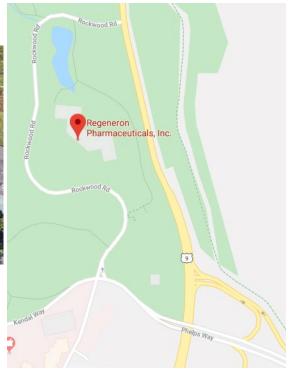

## Regeneron DNA Learning Center

1 Rockwood Road, Sleepy Hollow, NY 10591 Call DNALC in Cold Spring Harbor: 516-367-5170

NOTE: Some roads (parkways) do not allow school buses. Please check in advance.

## From the North:

Follow Route 9 South and use the left lane to take the Rockwood Road exit in Sleepy Hollow. Merge onto Phelps Way. Continue onto Kendal Way. The building that houses *Regeneron DNALC* will be on the right. Use the dedicated entrance to the *DNALC* on the left side of the building.

## From the South:

Follow Route 9 North to the Rockwood Road exit in Sleepy Hollow. Merge onto Phelps Way. Continue onto Kendal Way. The building that houses *Regeneron DNALC* will be on the right. Use the dedicated entrance to the *DNALC* on the left side of the building.